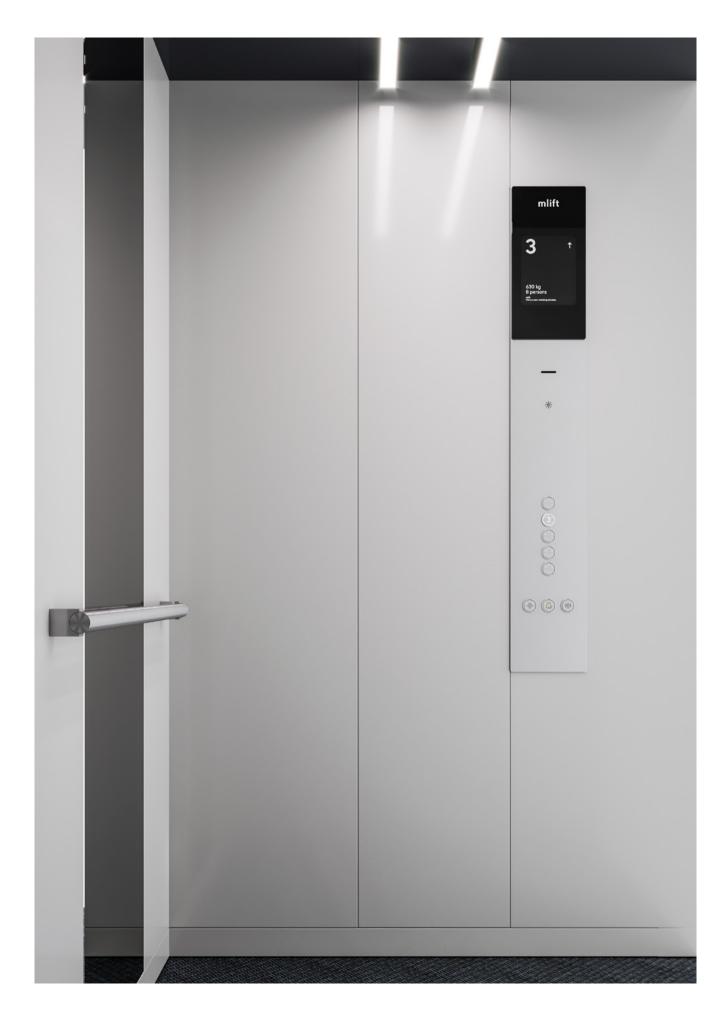

### mlift Focus on essentials.

mlift elevators offer simple, elegant, free-flowing cabin designs integrating superior quality performance machinery for a smooth and comfortable elevator ride.

Modern and energy efficient, mlift elevators are built using premium quality materials, components and systems and offer a wide variety of materials, accessories, colours, surfaces and finishes.

#### mlift-e Vertical convenience.

The mlift-e elevator offers inspiring cabin designs integrating high performance motors and drives for conventional and non-conventional shaft sizes.

Created to offer better flexible solutions for structures with certain constraints – in particular narrow elevator shafts that are not within the standardized dimensions.

Simply designed, versatile and energy efficient, mlift-e is built for performance and sustainability in mind.

mlift-e gives you the choice of creating your personalized elevator cabin by offering a generous palette of colours, materials and textures to best suit your needs.