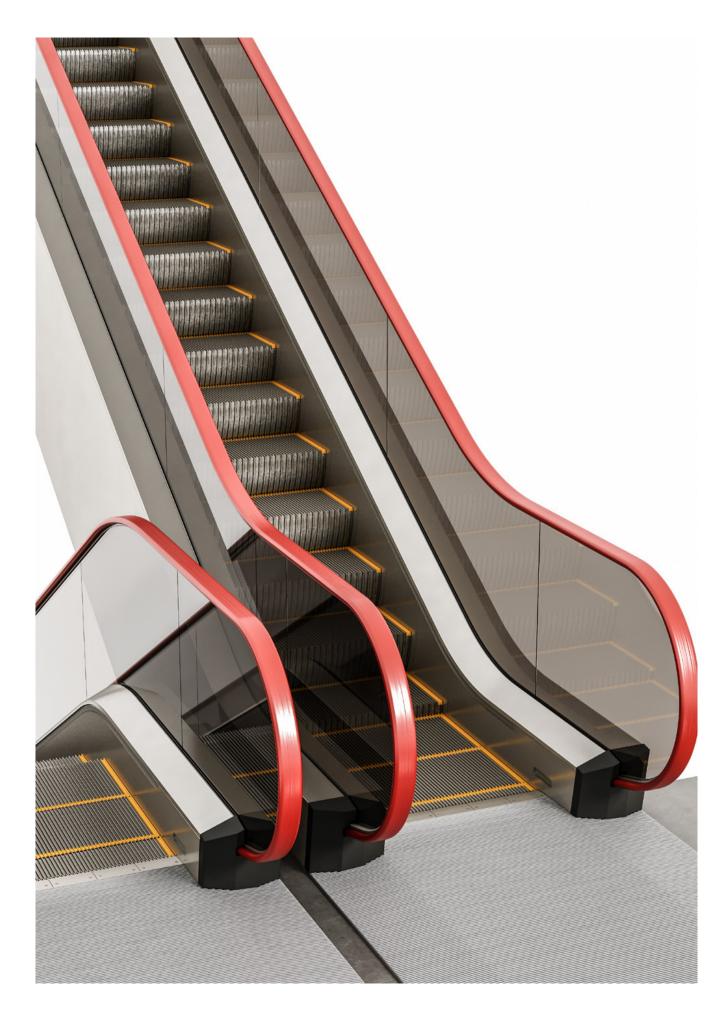

Escalators and moving walks

### Travel m A to B effortlessly.

The travel m escalator and moving walk is the ideal conveying companion in both commercial or public environments. Indoor or semi-outdoor, it functions with intelligence and an adaptive flexibility providing superior user-friendly technology.

Escalators and moving walks built for durability and practicality. Assembled materials, elements and finishes are manufactured to the highest industry standards.

Offering a variety of aesthetically appealing models in customizable dimensions, travel m fits into various environments and design needs.