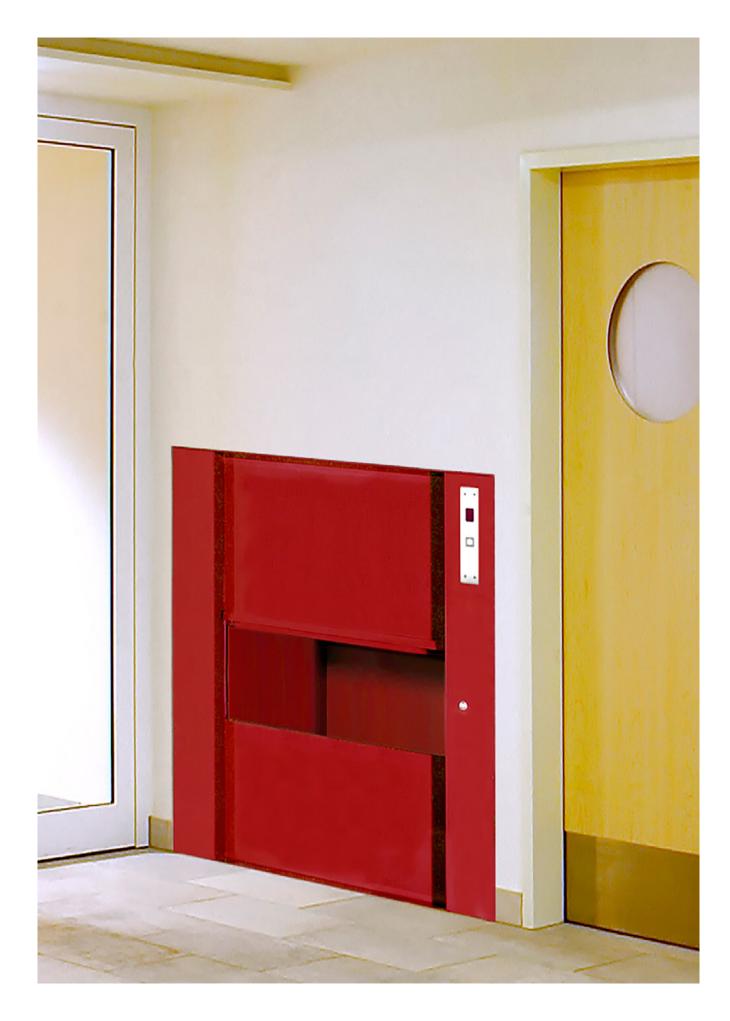

#### Metallschneider Goods on the move.

Metallschneider offers flexible and precise service lift solutions for the transport of persons and/ or goods with a weight capacity of up to 1000 Kilograms.

As a renowned German service lifts manufacturer, Metallschneider systems are utilized internationally in restaurants, hotels, hospitals, day-care centers, public buildings or private homes.

From conventional dumb-waiters to extraordinarily tough service lifts, Metallschneider's modular construction system enables it to fit most buildings with ease.

Metallschneider units are available in a host of different dimensions, characteristics and personalized colour palettes.