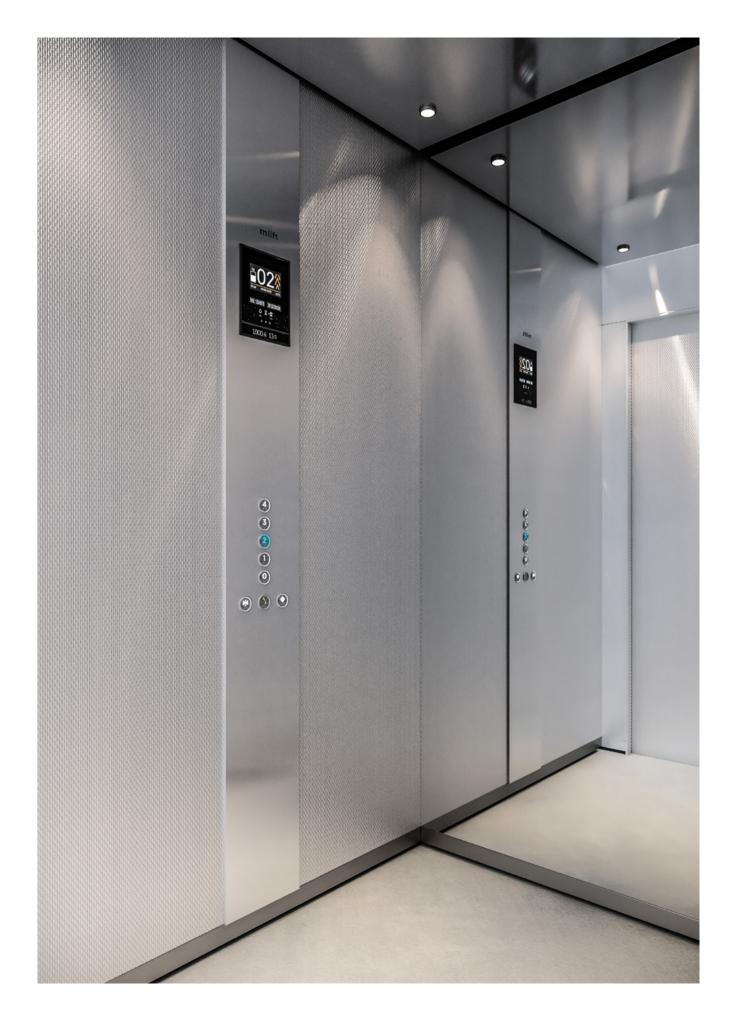

#### Cibes Lifestyle elevators.

The Cibes line of elevators incorporates 75 years of leading innovative Swedish elevator design. Stylized modular design for internal or external building use consisting of steel and aluminium framing integrating novel lift technologies that simplify the entire installation process.

Cibes elevators feature eco-silent drive system technology to reduce power consumption and noise output. Cabin platforms are also customizable to include a superior choice of novel accessories, colours, materials, textures and car operating systems.

Space-saving, easy integration, fast installation and quick to upgrade. In a nutshell, Cibes elevators offer the best of Scandinavian technology coupled with the best of Swedish intuitive and ergonomic design for home and business.