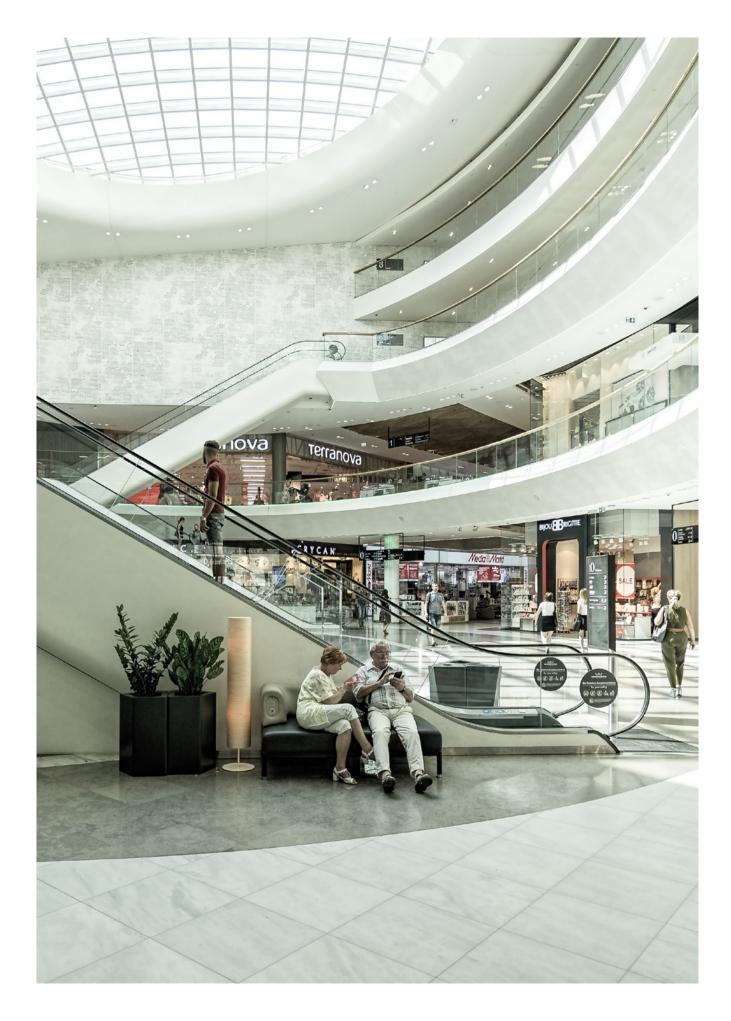

Escalators and moving walks

### Travel m A to B effortlessly.

The travel m escalator and moving walk is the ideal conveying companion in both commercial or public environments. Indoor or semi-outdoor, it functions with intelligence and an adaptive flexibility providing superior user-friendly technology.

Escalators and moving walks built for durability and practicality. Assembled materials, elements and finishes are manufactured to the highest industry standards.

Offering a variety of aesthetically appealing models in customizable dimensions, travel m fits into various environments and design needs.