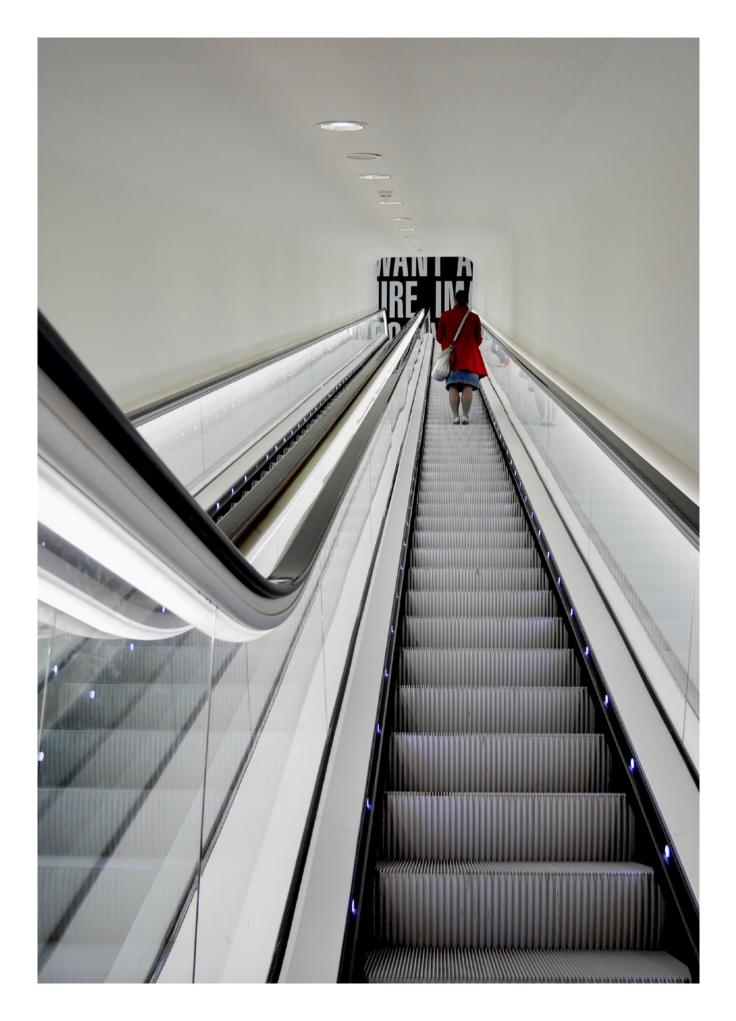

Escalators and moving walks

### Travel m A to B effortlessly.

The travel m escalator and moving walk is the ideal conveying companion in both commercial or public environments. Indoor or semi-outdoor, it functions with intelligence and an adaptive flexibility providing superior user-friendly technology.

Escalators and moving walks built for durability and practicality. Assembled materials, elements and finishes are manufactured to the highest industry standards.

Offering a variety of aesthetically appealing models in customizable dimensions, travel m fits into various environments and design needs.