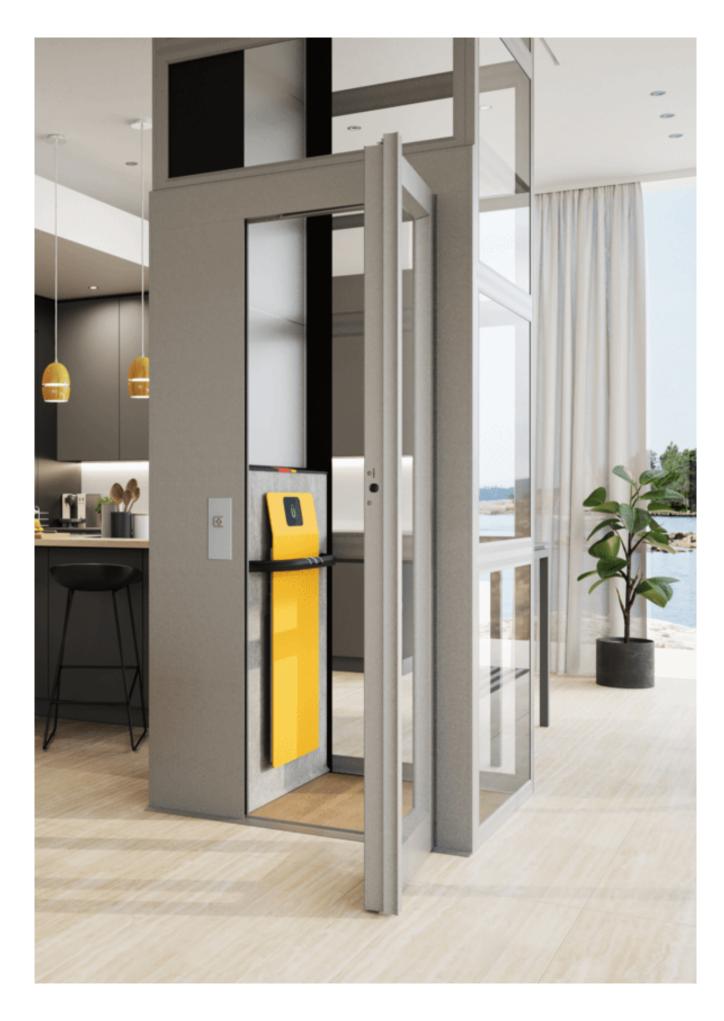

#### mlift-e Vertical convenience.

The mlift-e elevator offers inspiring cabin designs integrating high performance motors and drives for conventional and non-conventional shaft sizes.

Created to offer better flexible solutions for structures with certain constraints – in particular narrow elevator shafts that are not within the standardized dimensions.

Simply designed, versatile and energy efficient, mlift-e is built for performance and sustainability in mind.

mlift-e gives you the choice of creating your personalized elevator cabin by offering a generous palette of colours, materials and textures to best suit your needs.