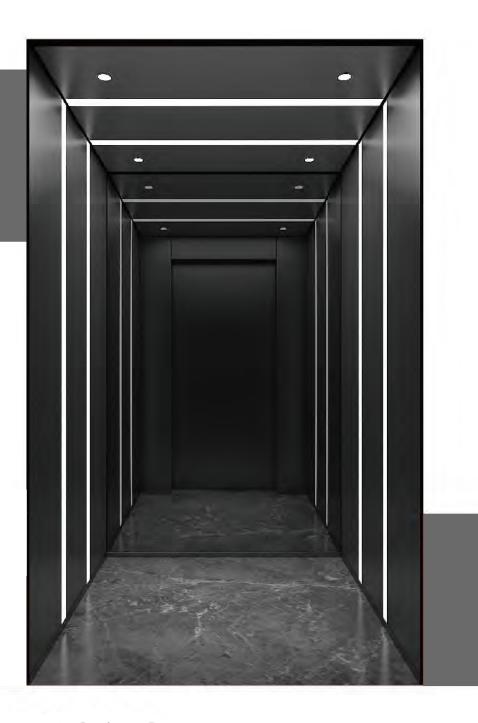

Handrail: None Floor: PVC

Ceiling: Bronze-painted hairline st.st. for the old, downlight, hidden light band

Car wall: Rear wall central panel linen wallpaper, Bronze-painted hairline st.st. for the old frame, hidden light, arc shape at the corner, the rest bronze-painted hairline st.st. for the old

Handrail: Bronze-painted hairline st.st. for the old handrail

Floor: Marble

Ceiling: Hairline st.st. frame with downlight Car wall: Rear wall central panel mirror st.st., auxiliary panel Ti-black hairline st.st., two side walls Ti-black hairline st.st., front wall Ti-black hairline st.st.