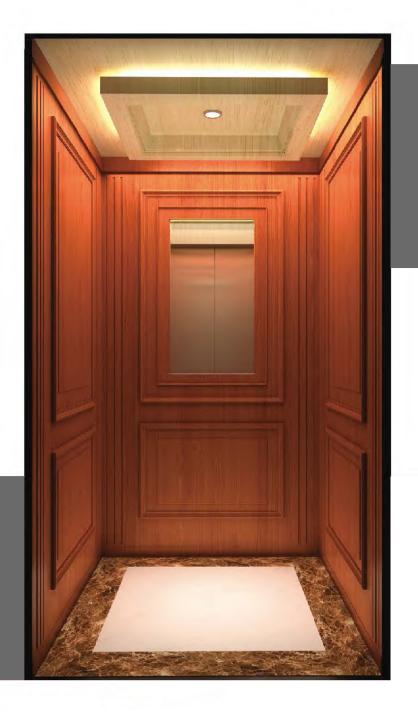

Ceiling: Wooden frame, LED downlight, light band Car wall: Rear wall wooden decoration and mirror; two side walls wooden decoration; wooden kickplate; front wall wooden decoration

Handrail: None Floor: Marble