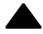

front wall Ti-black hairline st.st.

Handrail:None Floor: Marble

Ceiling: Ti-black mirror st.st.,

downlight

Car wall: Ti-black mirror st.st., green ground glass, UV kickplate Handrail: Ti-black flat handrail