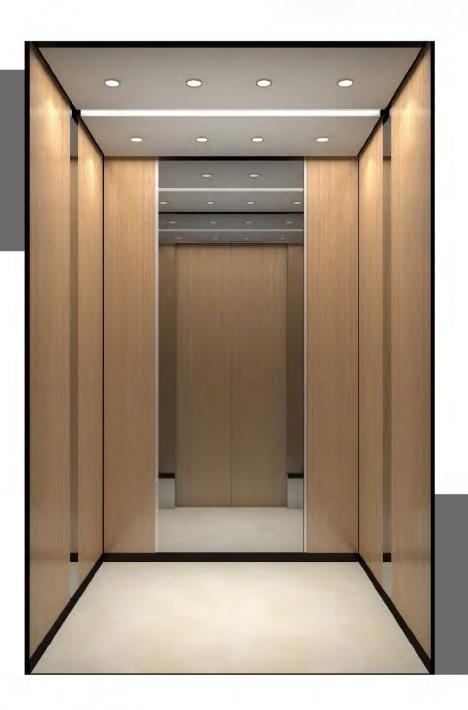

Ceiling: Wooden frame, LED downlight, light band Car wall: Rear wall wooden decoration and mirror; two side walls wooden decoration; wooden kickplate; front wall wooden decoration

Handrail: None Floor: Marble