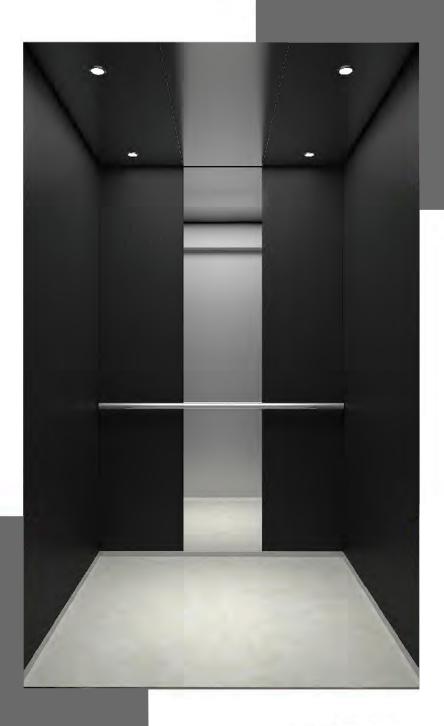

Handrail: Bronze-painted hairline st.st. for the old handrail

Floor: Marble

Ceiling: Hairline st.st. frame with downlight Car wall: Rear wall central panel mirror st.st., auxiliary panel Ti-black hairline st.st., two side walls Ti-black hairline st.st., front wall Ti-black hairline st.st.