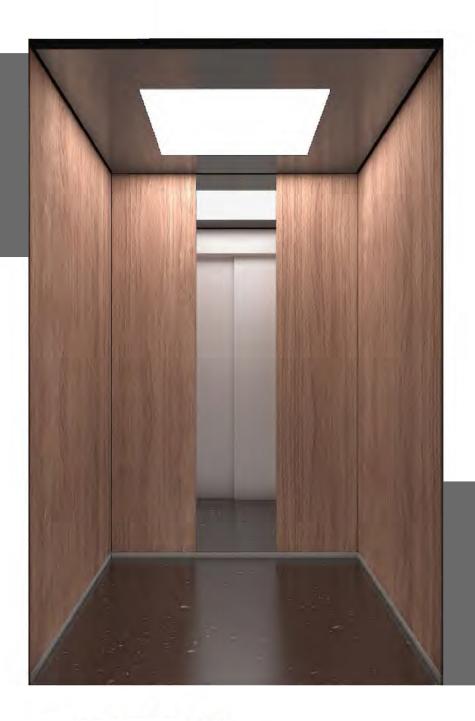

Ceiling: Mirror st.st. frame, acrylic light

decoration

Car wall: Rear wall central panel mirror st.st., auxiliary panel and side walls wood decoration, front wall hairline st.st., three sides car wall hairline st.st. kickplate