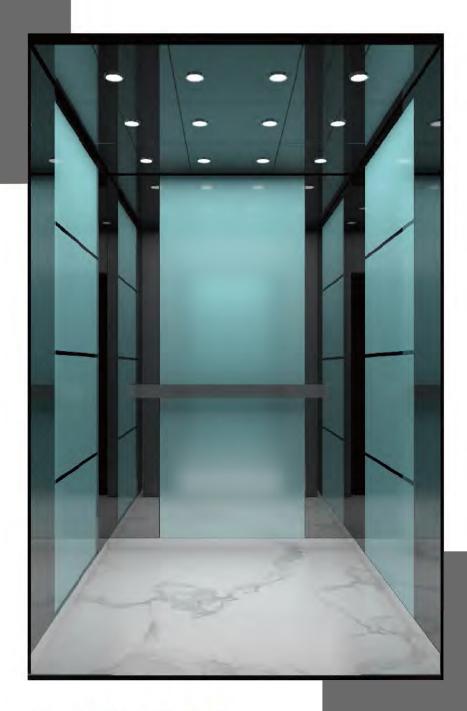

Ceiling: Wooden frame, LED downlight, light band Car wall: Rear wall wooden decoration and mirror; two side walls wooden decoration; wooden kickplate; front wall wooden decoration

Handrail: None Floor: Marble