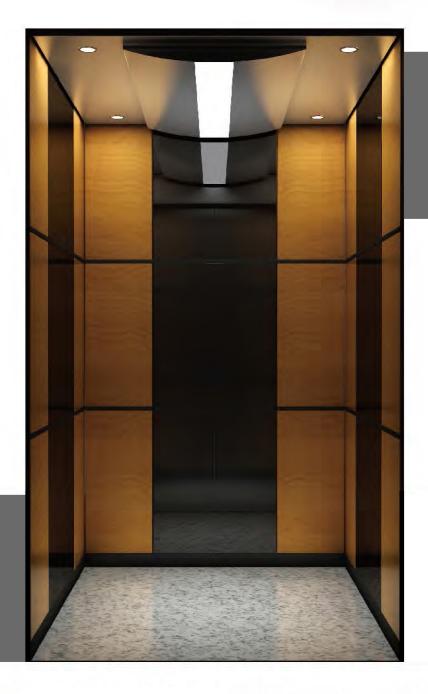

Handrail: None Floor: PVC

Ceiling: Bronze-painted hairline st.st. for the old, downlight, hidden light band

Car wall: Rear wall central panel linen wallpaper, Bronze-painted hairline st.st. for the old frame, hidden light, arc shape at the corner, the rest bronze-painted hairline st.st. for the old

Handrail: Bronze-painted hairline st.st. for the old handrail

Floor: Marble

Ceiling: Hairline st.st. frame with downlight Car wall: Rear wall central panel mirror st.st., auxiliary panel Ti-black hairline st.st., two side walls Ti-black hairline st.st., front wall Ti-black hairline st.st.