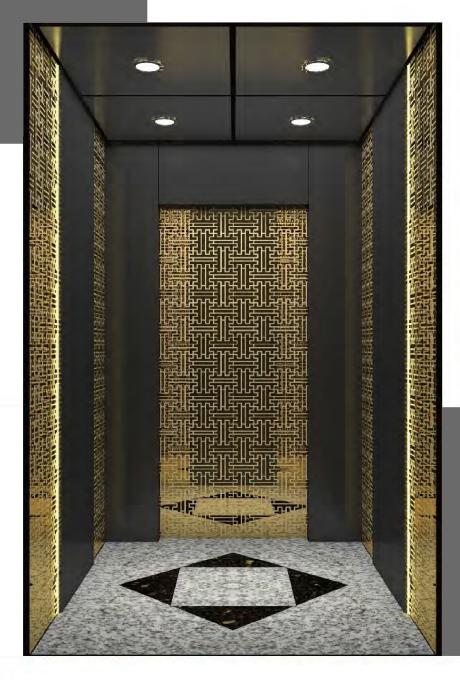

Ceiling: Ti-black mirror st.st. frame with downlight Car wall: Rear wall central panel Ti-gold mirror etched st.st., auxiliary panel Ti-black hairline st.st.; two side walls central panel Ti-black hairline st.st., auxiliary panel Ti-gold mirror etched st.st., soft light between central panel and auxiliary panel, Front wall Ti-gold mirror etched st.st.

Handrail: None

Floor: PVC

A dialogue between architecture, design and know-how.