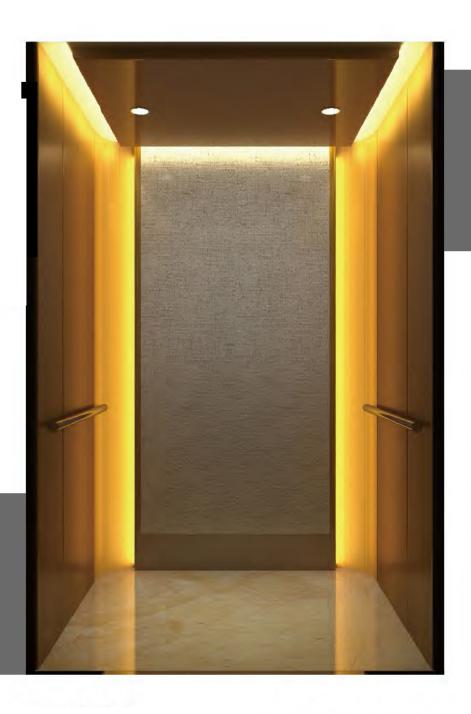

Handrail: None Floor: PVC

Ceiling: Bronze-painted hairline st.st. for the old, downlight, hidden light band

Car wall: Rear wall central panel linen wallpaper, Bronze-painted hairline st.st. for the old frame, hidden light, arc shape at the corner, the rest bronze-painted hairline st.st. for the old